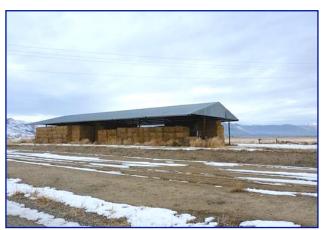

## SMITH VALLEY HAY FARM 328 ACRES, LYON COUNTY, NV

Located in the center of Smith Valley less than two hours from Reno, this large producing hay farm features good paved access right off Highway 338. 300+/- irrigated acres with great views of the valley. The manager's house is 2,252 square feet with 4 bedrooms and 2.5 baths. Also included is a bunk house, two hay barns, sprinkler and flood irrigation. This farm has both surface and supplemental underground water rights. The irrigation equipment is included.