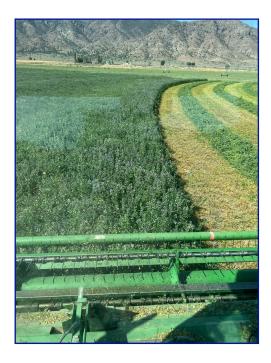

## SMITH VALLEY HAY FARM 328 ACRES, LYON COUNTY, NV

Located in the center of Smith Valley less than two hours from Reno, this large producing hay farm features good paved access right off Highway 338. 300+/- irrigated acres with great views of the valley. The manager's house is 2,252 square feet with 4 bedrooms and 2.5 baths. Also included is a bunk house, two hay barns, sprinkler and flood irrigation. This farm has both surface and supplemental underground water rights. The irrigation equipment is included.