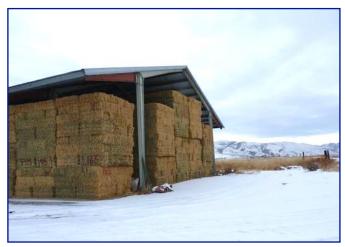

## SMITH VALLEY HAY FARM 328 ACRES, LYON COUNTY, NV

Located in the center of Smith Valley less than two hours from Reno, this large producing hay farm features good paved access right off Highway 338. 300+/- irrigated acres with great views of the valley. The manager's house is 2,252 square feet with 4 bedrooms and 2.5 baths. Also included is a bunk house, two hay barns, sprinkler and flood irrigation. This farm has both surface and supplemental underground water rights. The irrigation equipment is included.