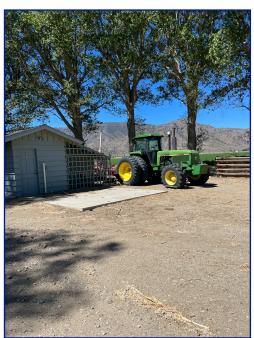

## SMITH VALLEY HAY FARM 328 ACRES, LYON COUNTY, NV

Located in the center of Smith Valley less than two hours from Reno, this large producing hay farm features good paved access right off Highway 338. 300+/- irrigated acres with great views of the valley. The manager's house is 2,252 square feet with 4 bedrooms and 2.5 baths. Also included is a bunk house, two hay barns, sprinkler and flood irrigation. This farm has both surface and supplemental underground water rights. The irrigation equipment is included.