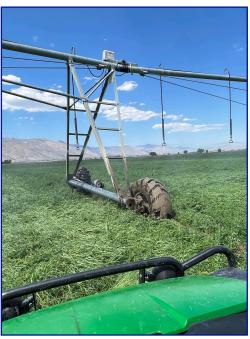

## SMITH VALLEY HAY FARM 328 ACRES, LYON COUNTY, NV

Located in the center of Smith Valley less than two hours from Reno, this large producing hay farm features good paved access right off Highway 338. 300+/- irrigated acres with great views of the valley. The manager's house is 2,252 square feet with 4 bedrooms and 2.5 baths. Also included is a bunk house, two hay barns, sprinkler and flood irrigation. This farm has both surface and supplemental underground water rights. The irrigation equipment is included.