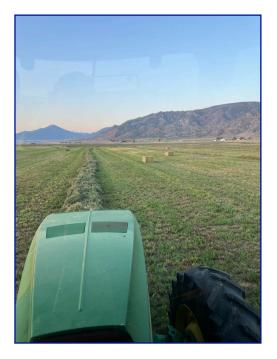

## SMITH VALLEY HAY FARM 328 ACRES, LYON COUNTY, NV

Located in the center of Smith Valley less than two hours from Reno, this large producing hay farm features good paved access right off Highway 338. 300+/- irrigated acres with great views of the valley. The manager's house is 2,252 square feet with 4 bedrooms and 2.5 baths. Also included is a bunk house, two hay barns, sprinkler and flood irrigation. This farm has both surface and supplemental underground water rights. The irrigation equipment is included.