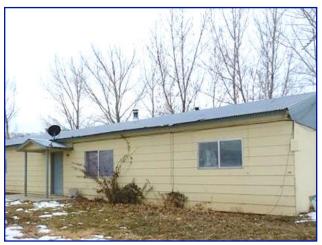

## SMITH VALLEY HAY FARM 328 ACRES, LYON COUNTY, NV

Located in the center of Smith Valley less than two hours from Reno, this large producing hay farm features good paved access right off Highway 338. 300+/- irrigated acres with great views of the valley. The manager's house is 2,252 square feet with 4 bedrooms and 2.5 baths. Also included is a bunk house, two hay barns, sprinkler and flood irrigation. This farm has both surface and supplemental underground water rights. The irrigation equipment is included.