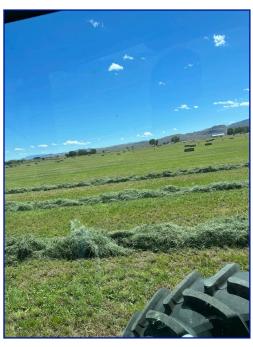

## SMITH VALLEY HAY FARM 328 ACRES, LYON COUNTY, NV

Located in the center of Smith Valley less than two hours from Reno, this large producing hay farm features good paved access right off Highway 338. 300+/- irrigated acres with great views of the valley. The manager's house is 2,252 square feet with 4 bedrooms and 2.5 baths. Also included is a bunk house, two hay barns, sprinkler and flood irrigation. This farm has both surface and supplemental underground water rights. The irrigation equipment is included.