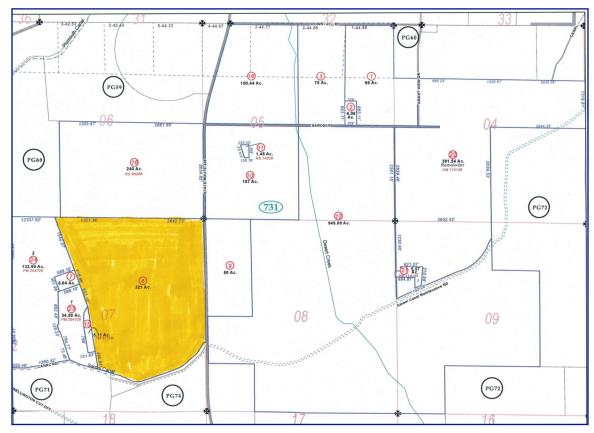

## SMITH VALLEY HAY FARM 328 ACRES, LYON COUNTY, NV

Located in the center of Smith Valley less than two hours from Reno, this large producing hay farm features good paved access right off Highway 338. 300+/- irrigated acres with great views of the valley. The manager's house is 2,252 square feet with 4 bedrooms and 2.5 baths. Also included is a bunk house, two hay barns, sprinkler and flood irrigation. This farm has both surface and supplemental underground water rights. The irrigation equipment is included.